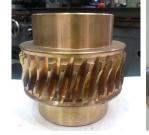

Specialise in the manufacture & supply of gears to branch & engineering facilities throughout the SWB Group.

- Gear cutting ranging from 0.75Module-12Module 32DP-2DP Up to 1m diameter
- Wormshafts & wormwheels
- General machining
- Turning up to 500mm diameter x 1500mm long
- CNC lathes & mills
- Wire cutting
- 5t overhead crane
- Hydraulic nut manufacturing
- Coupling manufacturing