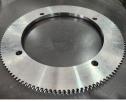

## SA WINGFIELD

- 600sqm facility
- In house gear and sprocket manufacturing
- Drive and conveyor sprockets up to 1m dia (3/8 to 1-1/2 inch pitch)
- Bore and key machining
- Slash grinding capacity up to 1m dia
- CNC machined parts
- 48sqm assembly clean room

Specialise in the manufacture & supply of gears to branch & engineering facilities throughout the SWB Group.

- Gear cutting ranging from 0.75Module-12Module 32DP-2DP Up to 1m diameter
- Wormshafts & wormwheels
- General machining
- Turning up to 500mm diameter x 1500mm long
- CNC lathes & mills
- Wire cutting
- 5t overhead crane
- Hydraulic nut manufacturing
- Coupling manufacturing