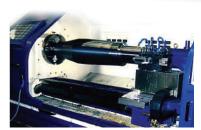

### VIC DINGLEY

- Formally TRA Engineering
- Manual turning up to 9m x 900mm dia
- N.C turning up to 4m x 1275mm dia
- Manual milling up to 4m x 1.1m x 1.5
- N.C milling up to 1.2m x 0.7m x 0.7m
- 2 x 10t crane capacity
- 7.5m heigh under crane hook
- Fabrication capabilities

### VIC DANDENONG

Huge workshop with specialist fitters to provide large scale manufacture and repairs.

- 2 x 10t cranes
- 1685sqm of factory space with truck access
- Large hard stand, lay-down area
- Large wash bay with oil separation
- Spray booth
- Large range of machinery, lathes, mills, borer
- 400t horizontal press
- 6 Qualified mechanical fitter & A grade electrician
- On-site support