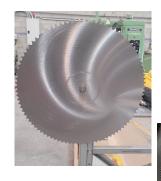

Specialise in the manufacture & supply of gears to branch & engineering facilities throughout the SWB Group.

- Gear cutting ranging from 0.75Module-12Module 32DP-2DP Up to 1m diameter
- Wormshafts & wormwheels
- General machining
- Turning up to 500mm diameter x 1500mm long
- CNC lathes & mills
- Wire cutting
- 5t overhead crane
- Hydraulic nut manufacturing
- Coupling manufacturing