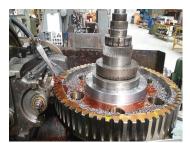

Specialise in the manufacture & supply of gears to branch & engineering facilities throughout the SWB Group.

- Gear cutting ranging from 0.75Module-12Module 32DP-2DP Up to 1m diameter
- Wormshafts & wormwheels
- General machining
- Turning up to 500mm diameter x 1500mm long
- CNC lathes & mills
- Wire cutting
- 5t overhead crane
- Hydraulic nut manufacturing
- Coupling manufacturing