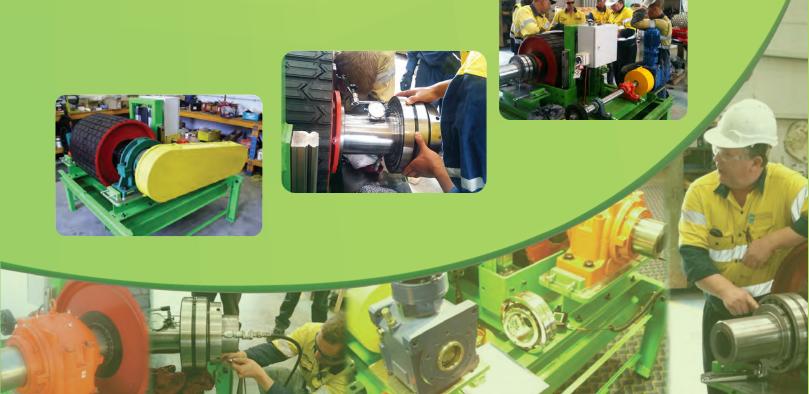

## ONE DAY HANDS ON BEARING TRAINING COURSE

The SWB Plus Bearing training course utilises a purpose built Hands On Training Rig (HOTR) consisting of a complete bulk handling belt drum conveyor pulley assembly with shaft, locking elements, bearings, housings, pulley tracking and sealing options

## Bearing fitting and removal

- Fitting Spherical Roller Bearings, utilising Hydraulic methods.
- Fitting NSK Sealed Spherical Roller Bearings
- Fitting Split Spherical Roller Bearings.
- Checking of mounting components (shaft, housing and base plate) for dimensional
  & geometric conformity as to recognised ISO standards.

## Conveyor pulley assembly

- Fitting and removal of Ringfeder locking elements to the shaft and pulley end disc.
- Fitting TACH Axial Taconite seals to the housing, including wash guard positioning.
- Aligning the bearing housing & seals to the shaft, utilising shimming and adjustment from the base plate.
- Lubrication of the bearing, housing and seals.