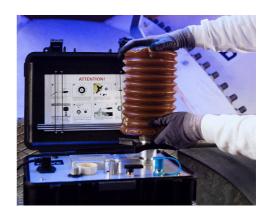

## 3. SET UP DEVICES AND EDUCATE TECHNICIANS (ON- OR OFFLINE)

The Hove Smart Lube device is intuitive to handle. Training technicians to use IT requires no more than two hours and can be performed online.