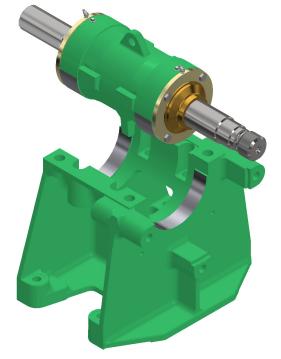

### **CARTRIDGE TYPE BEARING ASSEMBLY**

A strong shaft and high capacity bearings are mounted in a cartridge on a robust base, allowing simple impeller adjustment to maintain optimum pump efficiency and minimize wear. The cartridge type design allows rapid replacement without the need to remove the complete pump assembly.

# FEATURES OF WMT HORIZONTAL SLURRY PUMPS

- Cartridge-type bearing assembly
- · Choice of pump frames with various kW rating for optimal drive capacity
- Through-bolt casing design
- · Replaceable liners in a large variety of materials
- Machined impeller threads
- · Impeller release collar on larger models for ease of maintenance
- Shaft sleeves in a variety of materials
- Minimum number of casing bolts
- · Painted to SWB or customer nominated specifications