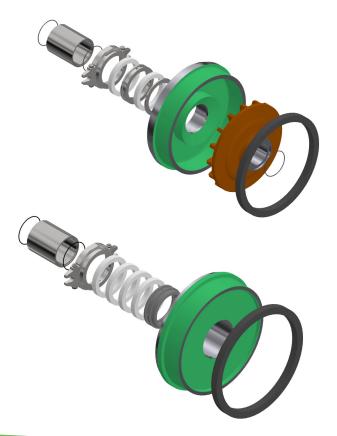

The **CENTRIFUGAL** seal is simple, reliable and requires no external flushing water.

The **PACKED GLAND** seal is used where centrifugal seal is not suitable. It requires flushing water.

The **MECHANICAL** seal (not shown) options are available.