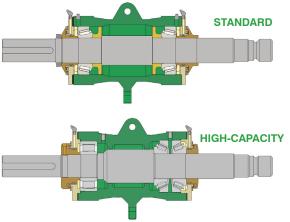

### **BEARING ASSEMBLIES**

Optional bearing assemblies are available

| STANDARD |          | HIGH-CAPACITY |          |
|----------|----------|---------------|----------|
| Frame    | Power kw | Frame         | Power kw |
| В        | 15       | -             | -        |
| С        | 30       | СС            | 55       |
| D        | 60       | DD            | 110      |
| E        | 120      | EE            | 225      |
| F        | 260      | FF            | 425      |
| G        | 600      | GG            | 900      |
|          |          |               |          |

### **CARTRIDGE TYPE BEARING ASSEMBLY**

A strong shaft and high capacity bearings are mounted in a cartridge on a robust base, allowing simple impeller adjustment to maintain optimum pump efficiency and minimize wear. The cartridge type design allows rapid replacement without the need to remove the complete pump assembly.