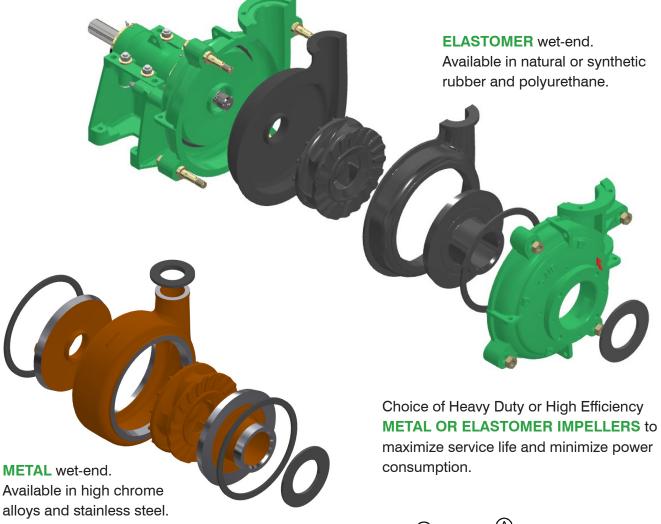

### ADVANTAGES AND USES OF WMT HORIZONTAL HEAVY DUTY SLURRY PUMPS

WMT heavy duty slurry pumps are designed to reliably pump highly abrasive and corrosive slurries. The major wear and corrosion-resistant parts are easily replaceable. These parts are selected from our wide range of durable metal and elastomer material options that all fit within a common outer casing.

Selection of abrasion and corrosion resistant **METAL OR ELASTOMER LINERS** can be combined within a common pump casing to provide maximum campaign life.