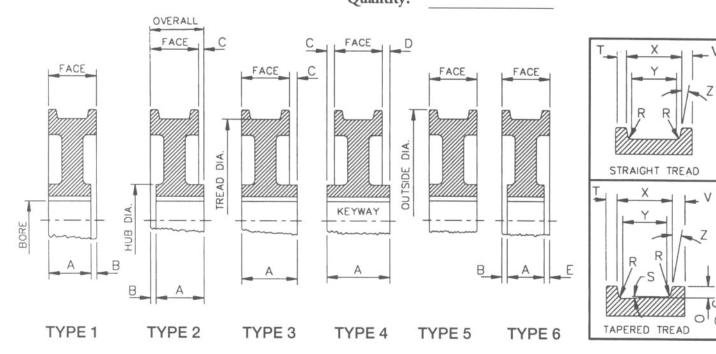

| Company:      |       |  |
|---------------|-------|--|
| Location:     |       |  |
| Submitted by: | Date: |  |
| Quantity      |       |  |

| Type<br>Wheel | Outside<br>Diameter | Tread<br>Diameter | Face | Bore | Keyway 1 | Hub<br>Diameter | Overall | Α | В |
|---------------|---------------------|-------------------|------|------|----------|-----------------|---------|---|---|
|               |                     |                   |      |      |          |                 |         |   |   |
|               |                     |                   |      |      |          |                 |         |   |   |

| С | D | E | Rail Head Width or Rail<br>Head Size <sup>2</sup> | Type Tread <sup>3</sup> | Х | Υ | Z | R |
|---|---|---|---------------------------------------------------|-------------------------|---|---|---|---|
|   |   |   |                                                   |                         |   |   |   |   |
|   |   |   |                                                   |                         |   |   |   |   |

| Т | V | S | 0 | No. Wheels<br>On Crane | Max Load<br>Per Wheel | Length of<br>Span | Bearing Type<br>Bronze or Roller | Type of<br>Service |
|---|---|---|---|------------------------|-----------------------|-------------------|----------------------------------|--------------------|
|   |   |   |   |                        |                       |                   |                                  |                    |
|   |   |   |   |                        |                       |                   |                                  |                    |

- 1 Specify if keyway is straight or tapered. If tapered, give location of deep end and if tread is tapered, give direction of the keyway in relation to the taper of the tread.
- 2 Specify pound rail used or width of rail head. Taper tread diameter is standard at center of tread.
- 3 If tread is tapered, give direction of taper in relation to hub extentions. Standard is 1" in 25" (2°17').