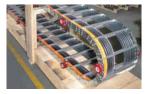

## Bucket Wheel Bridge Reclaimer

a 11

Radial Rotation Cable Support

VERSATILE

EASY TO ASSEMBLE Optional C-rail for

Dividers

of plastic

or steel

Built for harsh environments Kabelschlepp steel cable carrier on a bucket wheel reclaimer.

Different stay

1 mm section