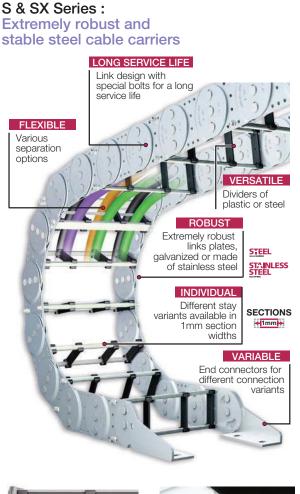

## LS & LSX Series : Light, cost -effective steel cable carriers SIMPLE Integrated stroke RELIABLE system - no additional bolts Optional central bolts for applications with high loads FLEXIBLE Various separation options LIGHT Weight-optimized STEEL link plates specially coated or stainless steel STAINLESS STEEL INDIVIDUAL

VERSATILE

EASY TO ASSEMBLE Optional C-rail for

Dividers

of plastic

or steel

Built for harsh environments Kabelschlepp steel cable carrier on a bucket wheel reclaimer.

Different stay

1 mm section

SPACE SAVING

to outer width -

VARIABLE

End connectors

for different

connection variants

Favorable ratio of inner

no peripheral divider

variants available in

SECTIONS

<mark>+1mm</mark>+

Everything from a single source Ready-to-ship complete

system with carrier, cables and plugs.

Bucket Wheel Stackers/Reclaimers and Bridge Type Bucket Wheel Reclaimers are the machines that feed the mining system. Whether delivering product to the processing plant or transferring product to the rail or seaport for transportation, these machines are the workhorses of the mine site. They operate under the harshest of conditions under the highest of loads, and the individual parts that make up the machine have the highest demands placed on them.