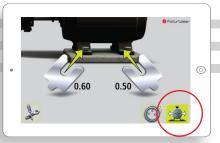

## How it works!

Enter the dimensions.

Rotate the sensors to the 9:00 position and press the measurement icon.

Rotate the sensors to the 12:00 position. Press the measurement icon again to take the second measurement.

Rotate the sensors to 3:00, measure. The results will be displayed on screen.

Correct vertically then press the "live reading icon"...

...to correct horizontally with live values. Verify your corrections by remeasuring.