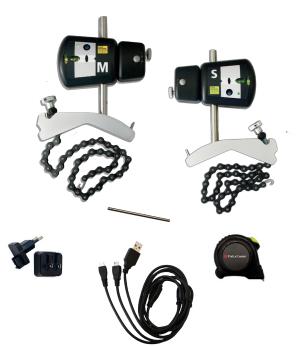

The Fixturlaser Laser Kit consists of two wireless sensor units utilizing two line lasers .The use of line lasers simplifies the setup process minimizing setup time. To make it even easier the sensors comes pre-mounted on its fixtures and pre-set to the most common setup.

#### **Pre-mounted sensors**

The sensors comes pre-mounted on its fixtures and pre-set to the most common setup.

# What's included:

1 pcs Fixturlaser M5, 1 pcs Fixturlaser S5, 2 pcs V-bracket complete with chain, 1 pcs Tape measure 5 m, I pcs Power Supply 1USB-port 5 VDC, 1 pcs Cable Y-splitter USB A-micro B, 1 pcs Rod tool The Fixturlaser Laser Kit was designed to be used with the free Laser Kit App!