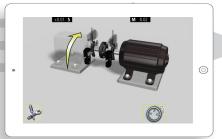

Rotate the sensors to 3:00, measure. The results will be displayed on screen.

Correct vertically then press the "live reading icon"...

...to correct horizontally with live values. Verify your corrections by remeasuring.

#### **Vertizontal Moves**

The function – VertiZontal Moves – you only have to measure once before making the required vertical and horizontal adjustments. The VertiZontal moves is an innovative and time-saving features.