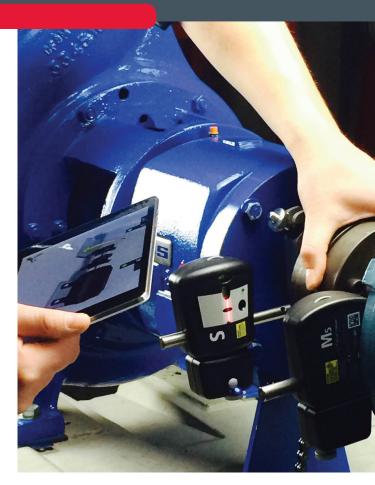

The Fixturlaser Laser Kit consists of two wireless sensor units utilizing two line lasers .The use of line lasers simplifies the setup process minimizing setup time. To make it even easier the sensors comes pre-mounted on its fixtures and pre-set to the most common setup.

The software runs on a tablet, or phone, guiding the user through the entire alignment process. The user interface is entirely graphical and uses no text, no language barriers to overcome. The software leaves you without any doubt how your machine is aligned and when your job is completed. Reporting is automatic and contains all relevant information.

#### **Pre-mounted sensors**

The sensors comes pre-mounted on its fixtures and pre-set to the most common setup.