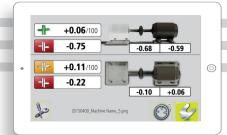

Rotate the sensors to 3:00, measure. The results will be displayed on screen.

Correct vertically then press the "live reading icon"...

...to correct horizontally with live values. Verify your corrections by remeasuring.

#### **Vertizontal Moves**

The function – VertiZontal Moves – you only have to measure once before making the required vertical and horizontal adjustments. The VertiZontal moves is an innovative and time-saving features.