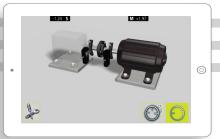

## How it works!

Enter the dimensions.

Rotate the sensors to the 9:00 position and press the measurement icon.

Rotate the sensors to the 12:00 position. Press the measurement icon again to take the second measurement.

Rotate the sensors to 3:00, measure. The results will be displayed on screen.

Correct vertically then press the "live reading icon"...

...to correct horizontally with live values. Verify your corrections by remeasuring.