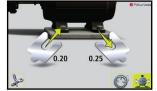

## How it works!

Enter the dimensions.

Rotate the sensors to the 9:00 position and press the measurement icon.

Rotate the sensors to the 12:00 position. Press the measurement icon again to take the second measurement.

Rotate the sensors to 3:00, measure. The results will be displayed on screen.

Correct vertically then press the "live reading icon"...

...to correct horizontally with live values. Verify your corrections by remeasuring.