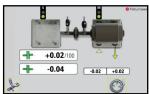

Rotate the sensors to 3:00, measure. The results will be displayed on screen.

Correct vertically then press the "live reading icon"...

...to correct horizontally with live values. Verify your corrections by remeasuring.

#### **Vertizontal Moves**

The function – VertiZontal Moves – you only have to measure once before making the required vertical and horizontal adjustments. The VertiZontal moves is an innovative and time-saving features.