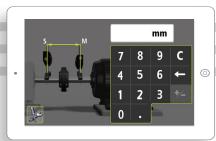

## How it works!

Enter the dimensions.

Rotate the sensors to the 9:00 position and press the measurement icon.

Rotate the sensors to the 12:00 position. Press the measurement icon again to take the second measurement.