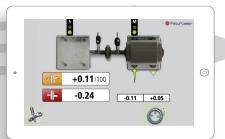

Rotate the sensors to 3:00, measure. The results will be displayed on screen.

Correct vertically then press the "live reading icon"...

...to correct horizontally with live values. Verify your corrections by remeasuring.