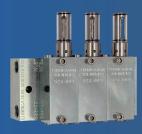

- MULTIPLE SYSTEM STYLES AVAILABLE FOR BUDGET & APPLICATION INCLUDE: SERIES PROGRESSIVE, SINGLE LINE INJECTOR, DUAL LINE, & HYBRID **DUAL SERIES** SYSTEMS
- **ADJUSTABLE STANDARD & HIGH OUTPUT INJECTORS**
- **HYBRID DUAL LINE INCORPORATES** SERIES PROGRESSIVE WITH DUAL LINE VALVES MAXIMIZING FLEXIBILITY
- **AUTOMATIC** ELECTRIC, HYDRAULIC, PNEUMATIC, ECONOMY PUMPS
- MODULAR DUAL LINE FOR ADDING OR DELETING LUBE POINTS WITH 90% **LABOR EFFICIENCY** COMPARED TO TRADITIONAL DUAL LINE MODELS