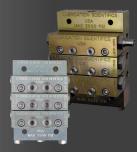

- MULTIPLE SYSTEM STYLES AVAILABLE FOR BUDGET & APPLICATION INCLUDE: SERIES PROGRESSIVE, SINGLE LINE INJECTOR, DUAL LINE, & HYBRID **DUAL SERIES** SYSTEMS
- **ADJUSTABLE STANDARD & HIGH OUTPUT INJECTORS**
- **HYBRID DUAL LINE INCORPORATES** SERIES PROGRESSIVE WITH DUAL LINE VALVES MAXIMIZING FLEXIBILITY
- **AUTOMATIC** ELECTRIC, HYDRAULIC, PNEUMATIC, ECONOMY PUMPS
- MODULAR DUAL LINE FOR ADDING OR DELETING LUBE POINTS WITH 90% **LABOR EFFICIENCY** COMPARED TO TRADITIONAL DUAL LINE MODELS