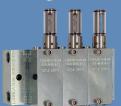

## FOR IRON & STEEL PLANT APPLICATIONS

- STAINLESS STEEL PRODUCTS IN STOCK, READY TO SHIP
- MODULAR DUAL LINE FOR ADDING OR DELETING LUBE POINTS WITH 90% LABOR EFFICIENCY COMPARED TO TRADITIONAL DUAL LINE MODELS
- MODULAR DUAL LINE COMES AIR-OIL READY
- HYBRID DUAL LINE INCORPORATES
  SERIES PROGRESSIVE WITH DUAL LINE
  VALVES MAXIMIZING FLEXIBILITY

- OFFERING NEW 316 STAINLESS STEEL FILTERS UTILIZING DIRT TRAP TECHNOLOGY
- INSTALLATION KITS & ACCESSORIES AVAILABLE FOR ANY SETUP
- ADJUSTABLE STANDARD & HIGH OUTPUT INJECTORS
- GREASE & OIL, STANDARD AND HIGH PRESSURE OPTIONS
- AUTOMATIC ELECTRIC, HYDRAULIC, PNEUMATIC, ECONOMY PUMPS

STAINLESS STEEL IS AN EXCELLENT CHOICE FOR CORROSION

PRODUCTS AVAILABLE IN CARBON STEEL, 303 & 316 STAINLESS

Proudly supplied by:

STATEWIDE BEARINGS

www.statewidebearings.com.au

MADE IN