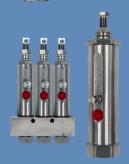

## FOR IRON & STEEL PLANT APPLICATIONS

- STAINLESS STEEL PRODUCTS IN STOCK, READY TO SHIP
- MODULAR DUAL LINE FOR ADDING OR DELETING LUBE POINTS WITH 90% LABOR EFFICIENCY COMPARED TO TRADITIONAL DUAL LINE MODELS
- MODULAR DUAL LINE COMES AIR-OIL READY
- HYBRID DUAL LINE INCORPORATES
  SERIES PROGRESSIVE WITH DUAL LINE
  VALVES MAXIMIZING FLEXIBILITY

- OFFERING NEW 316 STAINLESS STEEL FILTERS UTILIZING DIRT TRAP TECHNOLOGY
- INSTALLATION KITS & ACCESSORIES AVAILABLE FOR ANY SETUP
- ADJUSTABLE STANDARD & HIGH OUTPUT INJECTORS
- GREASE & OIL, STANDARD AND HIGH PRESSURE OPTIONS
- AUTOMATIC ELECTRIC, HYDRAULIC, PNEUMATIC, ECONOMY PUMPS

STAINLESS STEEL IS AN EXCELLENT CHOICE FOR CORROSION

PRODUCTS AVAILABLE IN CARBON STEEL, 303 & 316 STAINLESS

Proudly supplied by:

STATEWIDE BEARINGS

www.statewidebearings.com.au

MADE IN