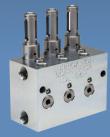

## FOR IRON & STEEL PLANT APPLICATIONS

- STAINLESS STEEL PRODUCTS IN STOCK, READY TO SHIP
- MODULAR DUAL LINE FOR ADDING OR DELETING LUBE POINTS WITH 90% LABOR EFFICIENCY COMPARED TO TRADITIONAL DUAL LINE MODELS
- MODULAR DUAL LINE COMES AIR-OIL READY
- HYBRID DUAL LINE INCORPORATES
  SERIES PROGRESSIVE WITH DUAL LINE
  VALVES MAXIMIZING FLEXIBILITY

- OFFERING NEW 316 STAINLESS STEEL FILTERS UTILIZING DIRT TRAP TECHNOLOGY
- INSTALLATION KITS & ACCESSORIES AVAILABLE FOR ANY SETUP
- ADJUSTABLE STANDARD & HIGH OUTPUT INJECTORS
- GREASE & OIL, STANDARD AND HIGH PRESSURE OPTIONS
- AUTOMATIC ELECTRIC, HYDRAULIC, PNEUMATIC, ECONOMY PUMPS

STAINLESS STEEL IS AN EXCELLENT CHOICE FOR CORROSION

PRODUCTS AVAILABLE IN CARBON STEEL, 303 & 316 STAINLESS

Proudly supplied by:

STATEWIDE BEARINGS

www.statewidebearings.com.au

MADE IN