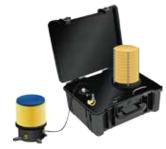

### **Hove Easy Grease**

Hove Easy Grease is a transportable, automatic greasing pump for direct lubrication of bearings and refilling of grease/lubricant in central lubrication systems.

Direct lubrication of a bearing using combination of Easy Grease and hoseset.

#### **Hove Refiller**

Hove Refiller is a transportable pump for refilling of grease/lubricant in central lubrication systems.

Hove Refiller is operated manually, direct from the pump or by means of a remote control.