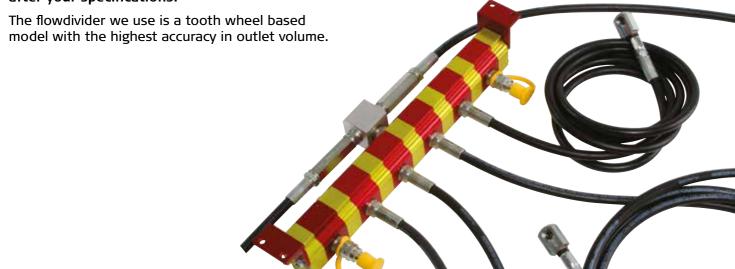

#### **Hove Hose Set**

Effectively dividing the flow of grease from the Easy Grease to the various greasing points on the bearings. Hove A/S customizes the hose set after your specifications.