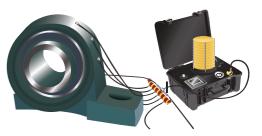

### **Hove Easy Grease**

Hove Easy Grease is a transportable, automatic greasing pump for direct lubrication of bearings and refilling of grease/lubricant in central lubrication systems.

Direct lubrication of a bearing using combination of Easy Grease and hoseset.

#### **Hove Hose Set**

Effectively dividing the flow of grease from the Easy Grease to the various greasing points on the bearings. Hove A/S customizes the hose set after your specifications.