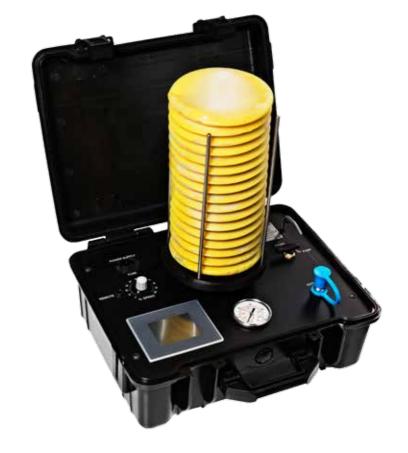

### **Hove Easy Grease**

Hove Easy Grease is a transportable, automatic greasing pump for direct lubrication of bearings and refilling of grease/lubricant in central lubrication systems.

Direct lubrication of a bearing using combination of Easy Grease and hoseset.

#### **Hove Cartridge**

The Hove Cartridges come in three sizes, 1500, 3000 and 5000 ml. They can be delivered with either full amount, or with the specific amount needed. The Hove Cartridges can be filled with all types of grease found on the market.

The filling of the Hove Cartridge takes place in our own facility under strict procedure and with a high cleanliness policy to ensure no contamination.

#### Easy to mount

It is very simple to mount and remove the cartridge, which, when emptied, only takes up 5 % of the total capacity. The Hove Cartridge can be supplied with any type of grease from any preferred manufacturer directly from our own filling facility.