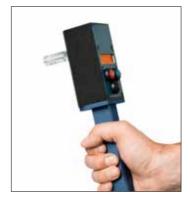

### Lubricate easier than ever...

Hove Easy Grease Carry is a fully transportable battery operated lubrication pump for direct filling of central lubrication systems and lubrication of bearings, slewing rings and many other applications where correct lubrication is important and electrical power is difficult to get.

Fully transportable through either carrying harness or build in wheel set

Easy to operate through the remote control unit build into the handle

Battery operated – no cables necessary