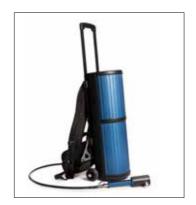

### Lubricate easier than ever...

Hove Easy Grease Carry is a fully transportable battery operated lubrication pump for direct filling of central lubrication systems and lubrication of bearings, slewing rings and many other applications where correct lubrication is important and electrical power is difficult to get.

Fully transportable through either carrying harness or build in wheel set

Easy to operate through the remote control unit build into the handle

Battery operated – no cables necessary