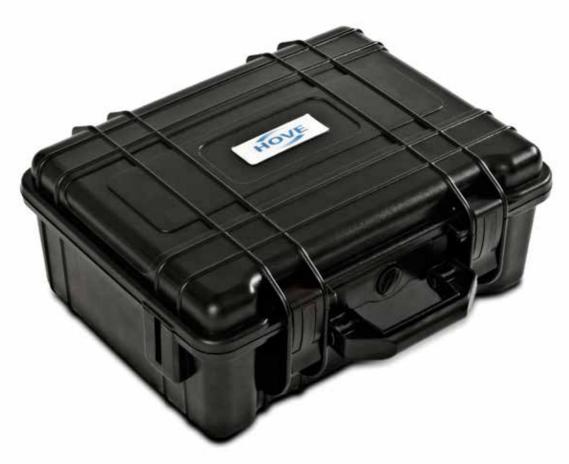

### Advanced and compact lubrication

Our Easy Grease Concept consists of automatic transportable lubrication pumps, transportable flow distribution systems and special designed large cartridges.

The lubrication pumps are mounted in heavy duty suitcases for maximum protection. The suitcases are designed for tough handling and are waterproof, which will also protect the lubrication pumps when used offshore.