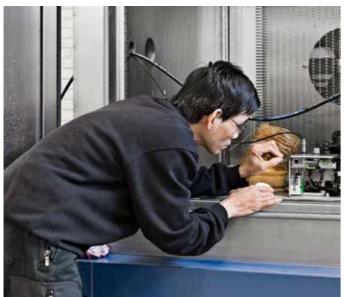

### **Hove Easy Grease**

Hove Easy Grease is a transportable, automatic greasing pump for direct lubrication of bearings and refilling of grease/lubricant in central lubrication systems.

Direct lubrication of a bearing using combination of Easy Grease and hoseset.