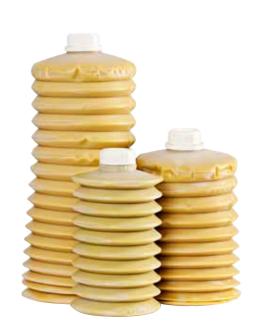

#### **Hove Cartridge**

The Hove Cartridges come in three sizes, 1500, 3000 and 5000 ml. They can be delivered with either full amount, or with the specific amount needed. The Hove Cartridges can be filled with all types of grease found on the market.

The filling of the Hove Cartridge takes place in our own facility under strict procedure and with a high cleanliness policy to ensure no contamination.

#### Easy to mount

It is very simple to mount and remove the cartridge, which, when emptied, only takes up 5 % of the total capacity. The Hove Cartridge can be supplied with any type of grease from any preferred manufacturer directly from our own filling facility.