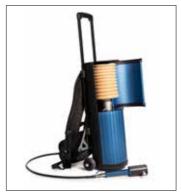

#### **Hove Refiller**

Hove Refiller is a transportable pump for refilling of grease/lubricant in central lubrication systems.

Hove Refiller is operated manually, direct from the pump or by means of a remote control.

Refilling of central lubrication system reservoir using Hove Refiller.