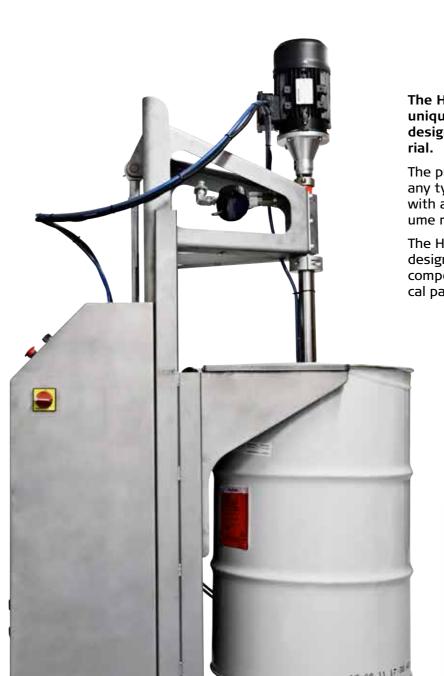

## **Hove Barrel Dosing Station**

The Hove Barrel Dosing Station is a unique PLC controlled pump, which is designed for dosing any pumpable material.

The pump station can be delivered to fit any type and size of barrel or drum, and with any required pressure and flow volume required for maximum performance.

The Hove Barrel Dosing Station is designed in stainless steel and high end components in all electrical and mechanical parts.

Hove A/S Herstedøstervej 7 DK-2600 Glostrup Denmark Phone: +45 70 22 10 22
Fax.: +45 70 22 10 82
E-mail: hove@hove-as.dk
Web: www.hove-as.dk