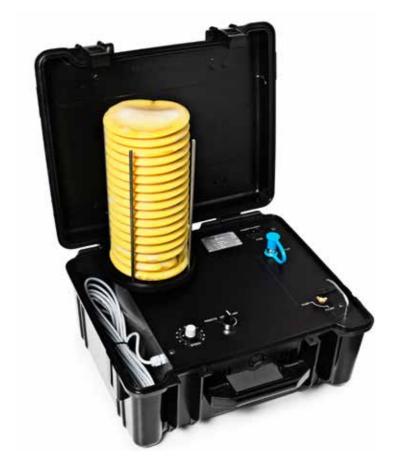

### Advanced and compact lubrication

Our Easy Grease Concept consists of automatic transportable lubrication pumps, transportable flow distribution systems and special designed large cartridges.

The lubrication pumps are mounted in heavy duty suitcases for maximum protection. The suitcases are designed for tough handling and are waterproof, which will also protect the lubrication pumps when used offshore.

### Lubricate easier than ever...

Hove Easy Grease Carry is a fully transportable battery operated lubrication pump for direct filling of central lubrication systems and lubrication of bearings, slewing rings and many other applications where correct lubrication is important and electrical power is difficult to get.

Fully transportable through either carrying harness or build in wheel set

Easy to operate through the remote control unit build into the handle

Battery operated – no cables necessary