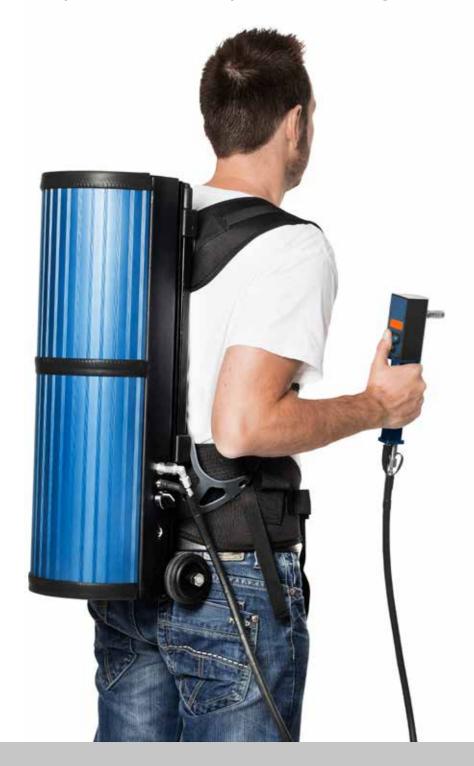

### Lubricate easier than ever...

Hove Easy Grease Carry is a fully transportable battery operated lubrication pump for direct filling of central lubrication systems and lubrication of bearings, slewing rings and many other applications where correct lubrication is important and electrical power is difficult to get.

Fully transportable through either carrying harness or build in wheel set

Easy to operate through the remote control unit build into the handle

Battery operated – no cables necessary