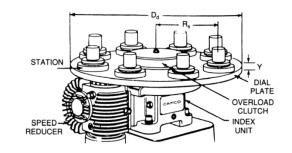

## **DIAL PLATE INDEXING APPLICATION DATA FORM**

## **CUSTOMER DETAILS**

| NAME:                     |            | CONTACT:                                 |
|---------------------------|------------|------------------------------------------|
| ADDRESS:                  |            | PHONE:                                   |
| DATE:                     |            | FAX:                                     |
|                           |            |                                          |
| Motion Data:              |            |                                          |
| Quantity required _       |            |                                          |
| Number of stations _      |            |                                          |
| Dwell time (t1)           | (s)        | Index time (t2)(s) Cycle time (t1+t2)(s) |
| Radius to Station centre_ | mm         | Accuracy Req'd @ Station Centre(mm)      |
| Weight Data:              |            |                                          |
| Material of Dial Plate _  |            | Weight of Dial Plate(kg)                 |
| Diameter of Dial Plate _  | (mm)       | Thickness of Dial Plate(mm)              |
| Weight at each station _  | (kg)       |                                          |
| Input:                    | Continuous | Index on Demand                          |
| Comments:                 |            |                                          |
|                           |            |                                          |
|                           |            |                                          |
|                           |            |                                          |
|                           |            |                                          |
|                           |            |                                          |